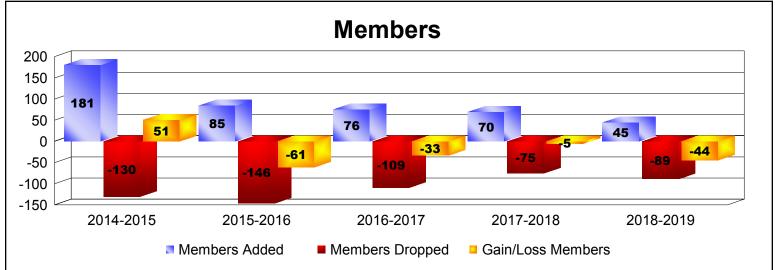

District 5 SW As of June 2019 Cumulative

| Year      | New<br>Clubs | Dropped<br>Clubs | Gain/<br>Loss<br>Clubs | New<br>Members | Charter<br>Members | Reinstate<br>Members | Transfer<br>Members | Total<br>Member<br>Added | Total<br>Members<br>Dropped | Gain/<br>Loss<br>Members |
|-----------|--------------|------------------|------------------------|----------------|--------------------|----------------------|---------------------|--------------------------|-----------------------------|--------------------------|
| 2014-2015 | 3            | -1               | 2                      | 75             | 82                 | 4                    | 20                  | 181                      | -130                        | 51                       |
| 2015-2016 | 0            | -3               | -3                     | 75             | 0                  | 4                    | 6                   | 85                       | -146                        | -61                      |
| 2016-2017 | 0            | -1               | -1                     | 66             | 3                  | 3                    | 4                   | 76                       | -109                        | -33                      |
| 2017-2018 | 0            | 0                | 0                      | 63             | 0                  | 6                    | 1                   | 70                       | -75                         | -5                       |
| 2018-2019 | 0            | 0                | 0                      | 35             | 3                  | 4                    | 3                   | 45                       | -89                         | -44                      |
| Average   | 1            | -1               | 0                      | 63             | 18                 | 4                    | 7                   | 91                       | -110                        | -18                      |