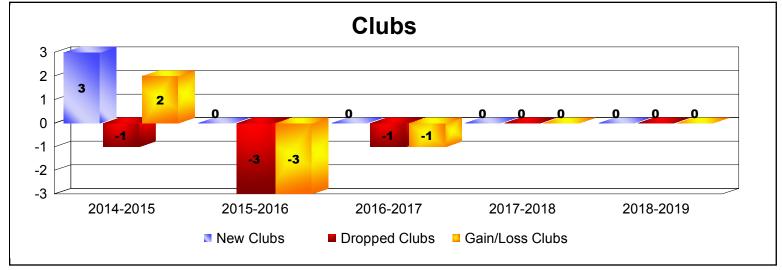

District 5 SW As of June 2019 Cumulative

| Year      | New<br>Clubs | Dropped<br>Clubs | Gain/<br>Loss<br>Clubs | New<br>Members | Charter<br>Members | Reinstate<br>Members | Transfer<br>Members | Total<br>Member<br>Added | Total<br>Members<br>Dropped | Gain/<br>Loss<br>Members |
|-----------|--------------|------------------|------------------------|----------------|--------------------|----------------------|---------------------|--------------------------|-----------------------------|--------------------------|
| 2014-2015 | 3            | -1               | 2                      | 75             | 82                 | 4                    | 20                  | 181                      | -130                        | 51                       |
| 2015-2016 | 0            | -3               | -3                     | 75             | 0                  | 4                    | 6                   | 85                       | -146                        | -61                      |
| 2016-2017 | 0            | -1               | -1                     | 66             | 3                  | 3                    | 4                   | 76                       | -109                        | -33                      |
| 2017-2018 | 0            | 0                | 0                      | 63             | 0                  | 6                    | 1                   | 70                       | -75                         | -5                       |
| 2018-2019 | 0            | 0                | 0                      | 35             | 3                  | 4                    | 3                   | 45                       | -89                         | -44                      |
| Average   | 1            | -1               | 0                      | 63             | 18                 | 4                    | 7                   | 91                       | -110                        | -18                      |